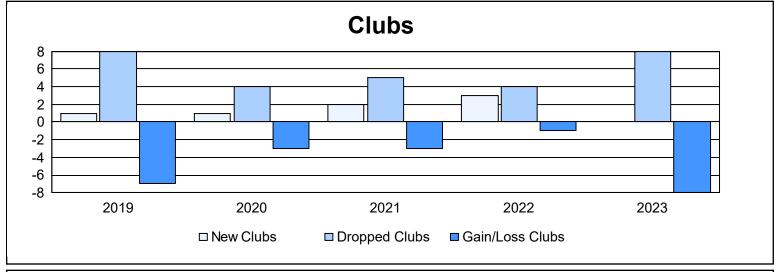

| Year      | New<br>Clubs | Dropped<br>Clubs | Gain/<br>Loss<br>Clubs | New<br>Members | Charter<br>Members | Reinstate<br>Members | Transfer<br>Members | Total<br>Member<br>Added | Total<br>Members<br>Dropped | Gain/<br>Loss<br>Members |
|-----------|--------------|------------------|------------------------|----------------|--------------------|----------------------|---------------------|--------------------------|-----------------------------|--------------------------|
| 2018-2019 | 1            | 8                | -7                     | 504            | 33                 | 20                   | 27                  | 584                      | 793                         | -209                     |
| 2019-2020 | 1            | 4                | -3                     | 289            | 37                 | 37                   | 48                  | 411                      | 721                         | -310                     |
| 2020-2021 | 2            | 5                | -3                     | 339            | 35                 | 33                   | 17                  | 424                      | 621                         | -197                     |
| 2021-2022 | 3            | 4                | -1                     | 495            | 98                 | 22                   | 23                  | 638                      | 671                         | -33                      |
| 2022-2023 | 0            | 8                | -8                     | 360            | 6                  | 28                   | 19                  | 413                      | 645                         | -232                     |
| Average   | 1            | 6                | -4                     | 397            | 42                 | 28                   | 27                  | 494                      | 690                         | -196                     |