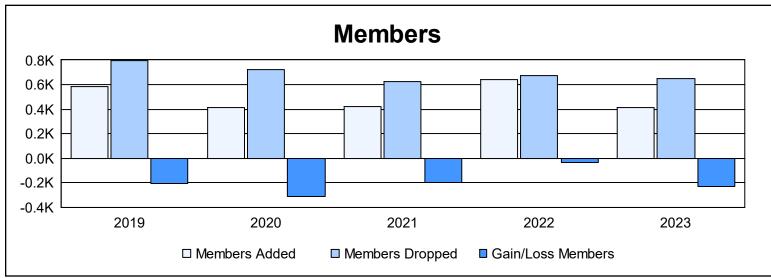

| Year      | New<br>Clubs | Dropped<br>Clubs | Gain/<br>Loss<br>Clubs | New<br>Members | Charter<br>Members | Reinstate<br>Members | Transfer<br>Members | Total<br>Member<br>Added | Total<br>Members<br>Dropped | Gain/<br>Loss<br>Members |
|-----------|--------------|------------------|------------------------|----------------|--------------------|----------------------|---------------------|--------------------------|-----------------------------|--------------------------|
| 2018-2019 | 1            | 8                | -7                     | 504            | 33                 | 20                   | 27                  | 584                      | 793                         | -209                     |
| 2019-2020 | 1            | 4                | -3                     | 289            | 37                 | 37                   | 48                  | 411                      | 721                         | -310                     |
| 2020-2021 | 2            | 5                | -3                     | 339            | 35                 | 33                   | 17                  | 424                      | 621                         | -197                     |
| 2021-2022 | 3            | 4                | -1                     | 495            | 98                 | 22                   | 23                  | 638                      | 671                         | -33                      |
| 2022-2023 | 0            | 8                | -8                     | 360            | 6                  | 28                   | 19                  | 413                      | 645                         | -232                     |
| Average   | 1            | 6                | -4                     | 397            | 42                 | 28                   | 27                  | 494                      | 690                         | -196                     |